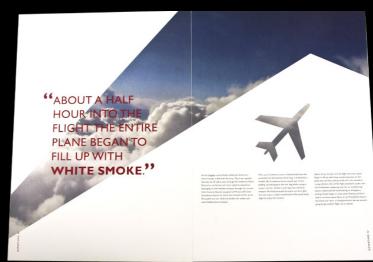

## **Ascent** Narrative Exploration

Three Mediums:

**Top:** Paper engineered spread, employing a modified box card technique.

**Middle:** Book structure with vellum (translucent) pages.

Bottom: "Island" horizontal spread format.

## **Ascent** Narrative Exploration

Four Mediums:

**Top:** Horizontal spread **Middle:** Book structure

**Bottom:** Two different Poster concepts