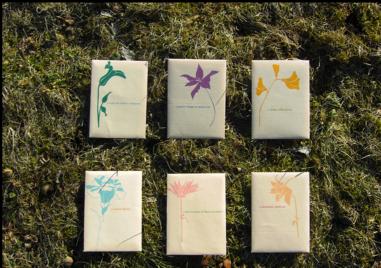

## **Eleanor Descending** Narrative Exploration

Three Mediums:

**Top:** Seed packets **Middle:** Editorial spread **Bottom:** Poster series