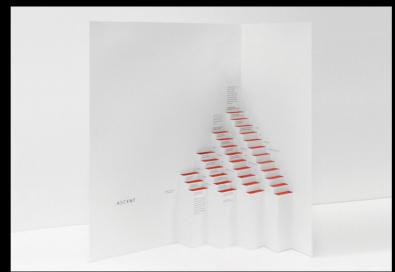

## **Ascent** Narrative Exploration

Three Mediums:

**Top:** Paper engineered spread, employing a modified box card technique.

**Middle:** Book structure with vellum (translucent) pages.

Bottom: "Island" horizontal spread format.

## **Ascent** Narrative Exploration

Four Mediums:

**Top:** Horizontal spread **Middle:** Book structure

**Bottom:** Two different Poster concepts