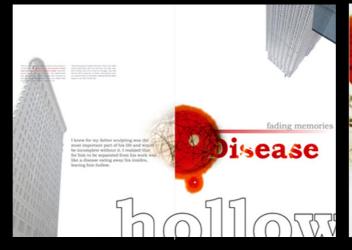

## The Gift Narrative Exploration

Three Mediums:

**Top:** Editorial spreads 1 **Middle:** Editorial spreads 2 **Bottom:** Time-based piece

**ZiWei Liu** Senior Studio UArts