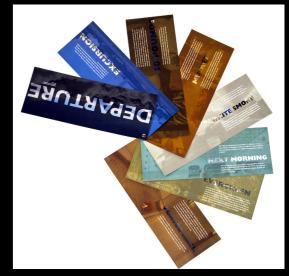

## **Departure** Narrative Exploration

Two Mediums:

Top: Fan-book

**Bottom:** Editorial spreads